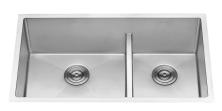

# RVH7419 UNDERMOUNT LOW-DIVIDE SINK

# MATERIAL

True 16 Gauge Thickness Premium T304 Grade Stainless Steel 18/10 Chromium/Nickel Content Commercial Brushed Finish

# FEATURES

- Heavy duty sound guard padding and undercoating
- Slanted bottom with elegant drain grooves for easy draining
- Low Divide: Extra Clearance for large pots and pans

# NOMINAL DIMENSIONS

Exterior: 33" (wide) x 19" (front-to-back) Interior Bowl: 18" x 17" (left), 12" x 17" (right) Bowl Depth: 10" Minimum Cabinet Size: 36" wide Drain Hole Size: 3½" Installation Type: Undermount

Inside Corners: Rounded

Drain Location: Rear Center

RUVATI USA

Phone: 1.855.478.8284 Email: support@ruvati.com