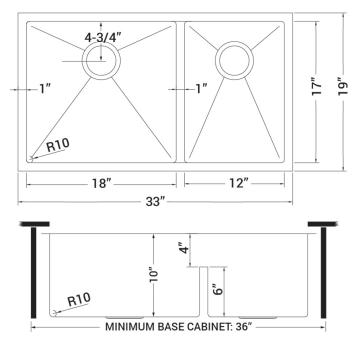

# NOMINAL DIMENSIONS

Exterior: 33" (wide) x 19" (front-to-back) Interior Bowl: 18" x 17" (left), 12" x 17" (right) Bowl Depth: 10" Minimum Cabinet Size: 36" wide Drain Hole Size: 3½" Installation Type: Undermount

Inside Corners: Rounded

Drain Location: Rear Center

RUVATI USA

Phone: 1.855.478.8284 Email: support@ruvati.com